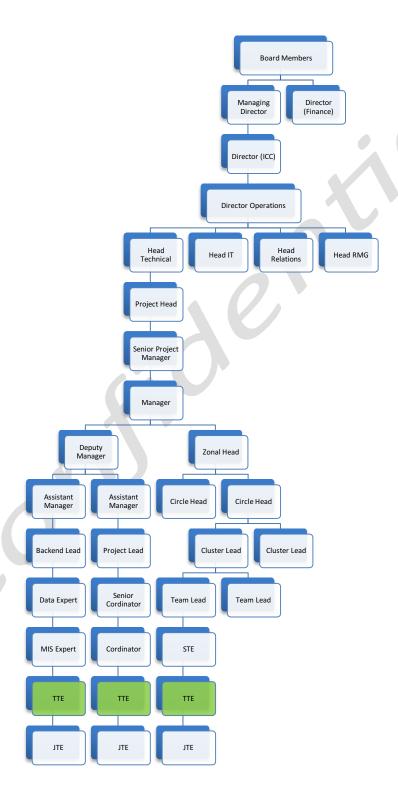

ing: 30 Days

Stipend Offered: None, TA (On site) shall be provided by company.

Details of Training Program:

The candidate will be offered corporate level technical training in the company head office completely free of cost. The training shall be conducted and supervised by our senior engineers and technical heads.

(b) Probation Period:

Stipend Offered:  ${^{\sim}14,000/\text{- PM including TA}}$ 09,000/- PM + TA (On site)

(c) After 6 Months \*

Stipend Offered: (~20,000/- PM including TA & Accommodation) 10,000 - 12,000/- PM + TA (On site) + Accommodation

(d) After 1 Year \*

Salary Offered: ~ 3.00 LPA\*

(Approximately 25,000/- PM including all benefits)

13,000 - 16,000/- PM + TA (On site) + Accommodation + Incentives\*

# **GROWTH CHART FOR A FRESHER (BTECH)**

# **TECHNICAL**



#### **Terms & Conditions:**

- > The Letter of Intent (LOI) will be issued to all selected/shortlisted candidates after campus recruitment only.
- All packages mentioned above are CTC.
- > The Individual Offer Letters will be issued to the students only after completion of Reporting procedure.
- Salary & Other increments will be applicable after the approval of HR & Technical Teams of the company, which will be purely based on the performance & productivity of their work.
- Probation period is subject to change on approval of HR & Technical Teams of the company and the same will be purely based on candidate's performance & productivity.
- Refundable Non Interest bearing Security Deposit i.e. 25,000/- INR will be levied on students. This will be refunded completely after 1 year (Excludin