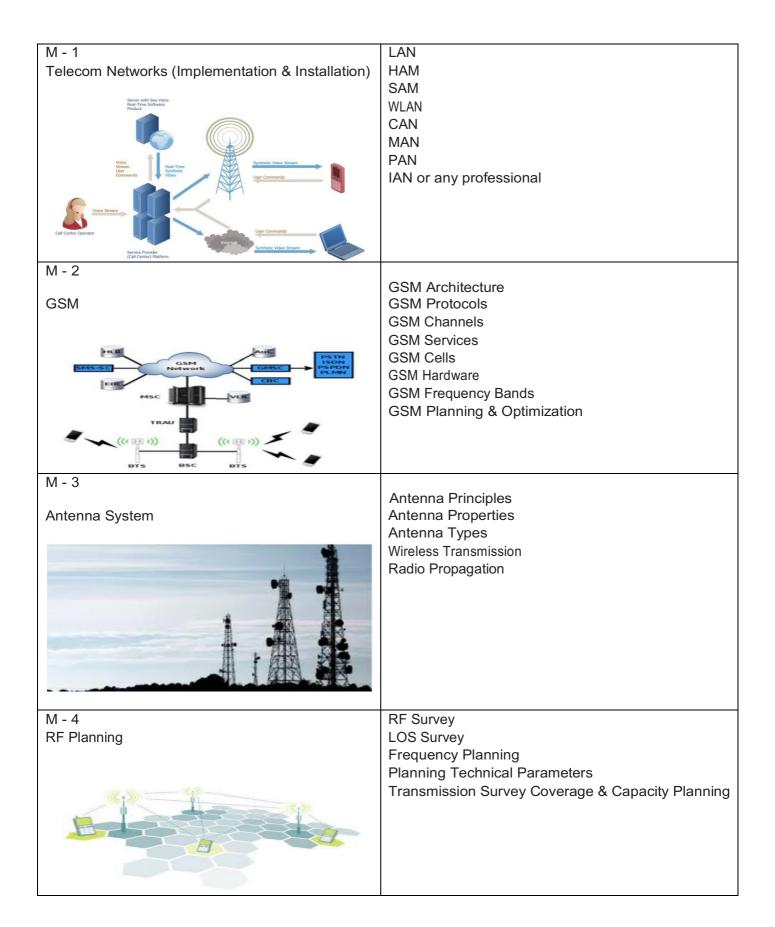

# Eligibility: B. Tech/M. Tech( EE / EEE / ECE / E&I / E & T)

M - 5 Transmission Technology

Transmission Media
Multiplexing & Applications Optical Transport Network
Switching Technologies

M - 6 Transmission Media

Wireless Transmission
Media Wired Transmission
Media Twisted Pair Cable Coaxial Cable Optical Fiber

M - 7 Data Services

GPRS
GPRS Architecture
GPRS Data Flow
EDGE
VAS

M - 8 Networking Concepts

OCI Model
TCP/IP Model
Network Layers
Internet Protocol
Network Sub
Netting
Routing Process
Virtual LAN (VLAN)
IPV4&IPV6Wireless
Technology & Standards

M - 9 Network Security & Threats

Introduction to Network Security
Types of Security Threats
Network Security Concepts
Network Security Management Application Security